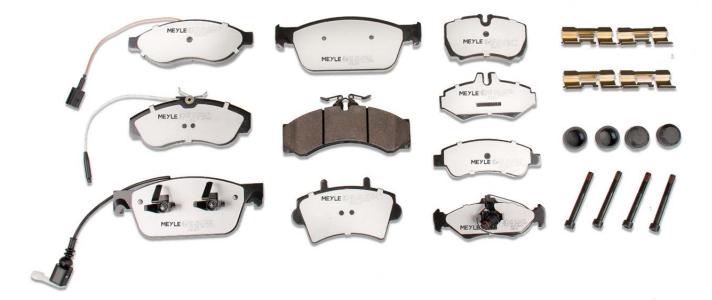

## **MEYLE-PD brake pads for vans with wear-optimised friction material mix!**

## MEYLE-PD brake pads for vans – all product features at a glance:

- Wear-optimised friction material mix
- Superior friction coefficient for maximum braking performance
- Most pads feature three-layer damping shims for efficient acoustic quieting
- Additional adhesive with advanced damping properties for maximum noise reduction
- Comprehensive test series completed successfully
- No copper and heavy-metal compounds
- Tested and certified according to ECE R 90