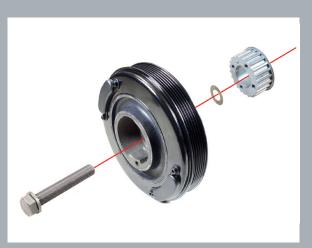

## **IMPORTANT NOTE!**

According to the vehicle manufacturer specifications, the central bolt on the crankshaft and the diamond washer (image 1) must be changed when replacing or disassembling the crankshaft vibration damper.

Image 1: crankshaft vibration damper with crankshaft central bolt and diamond washer

Corresponding spare parts can be found in our online catalogue at www.ruville.de. Where reference is made to the spare parts numbers of the vehicle manufacturers, this is only for the purposes of comparison.