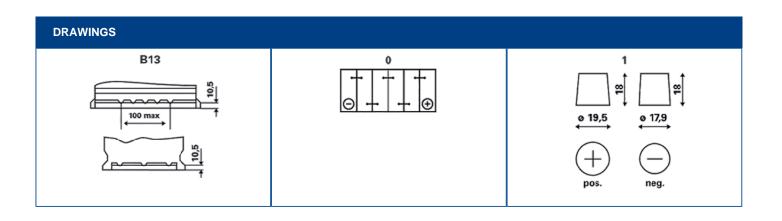

| TECHNICAL INFORMATION             |     |                     |        |  |  |
|-----------------------------------|-----|---------------------|--------|--|--|
| Voltage [V]:                      | 12  | Base Hold-down:     | B13    |  |  |
| Battery Capacity [Ah]:            | 74  | Layout:             | 0      |  |  |
| Cold Cranking Amps (CCA), EN [A]: | 680 | Terminal Types:     | 1      |  |  |
| Length [mm]:                      | 278 | Case Size:          | H6/LN3 |  |  |
| Width [mm]:                       | 175 | Weight filled (kg): | 17,87  |  |  |
| Height [mm]:                      | 190 |                     |        |  |  |