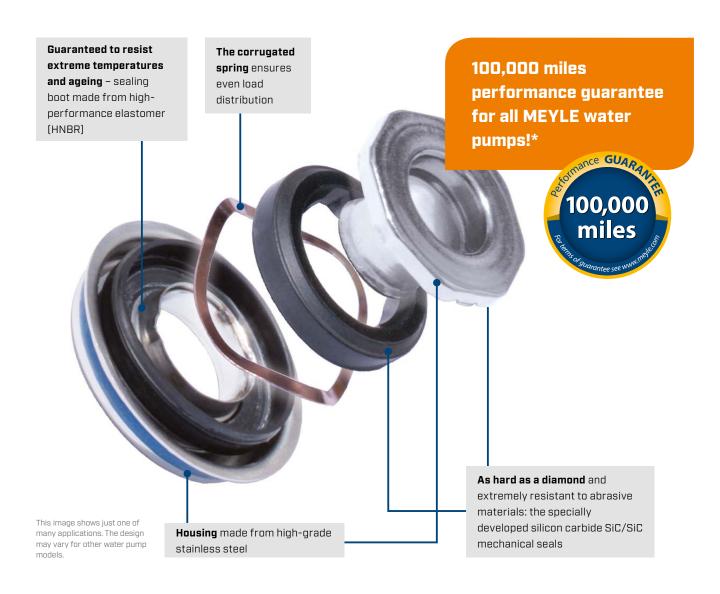

## Passion for quality down to the smallest detail: MEYLE water pumps engineered to last!

Because we want you to be on the safe side.

MEYLE quality campaign: Water pumps with SiC/SiC mechanical seal. The material's superior hardness sets it apart from the quality standards typically found on the aftermarket, delivering extraordinary durability and

increased service life while minimising friction. Leading car makers also rely on this type of sealing which is fitted in MEYLE water pumps.

 $<sup>{}^*\, \</sup>text{For more information on the MEYLE guarantee policy visit www.meyle.com/guarantee-certificate}$