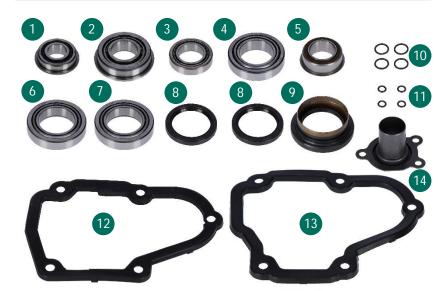

| No. | Description                      | Mounting<br>Position     | Part                       | Dimensions (mm)       |
|-----|----------------------------------|--------------------------|----------------------------|-----------------------|
| 1   | Main bearing input shaft         | Engine side              | Tapered roller bearing     | 22.00 x 45.00 x 16.64 |
| 2   | Main bearing input shaft         | Gearbox side             | Tapered roller bearing     | 30.00 x 62.00 x 18.10 |
| 3   | Main bearing output shaft        | Engine side              | Tapered roller bearing     | 29.00 x 50.29 x 14.73 |
| 4   | Main bearing output shaft        | Gearbox side             | Tapered roller bearing     | 38.10 x 65.10 x 18.30 |
| 5   | Support bearing output shaft     |                          | Cylindrical roller bearing | 29.00 x 46.00 x 18.15 |
| 6   | Main bearing differential        | Engine side              | Tapered roller bearing     | 41.00 x 68.00 x 18.30 |
| 7   | Main bearing differential        | Gearbox side             | Tapered roller bearing     | 41.00 x 68.00 x 18.30 |
| 8   | Seal differential*               | Engine-/<br>Gearbox side | Shaft sealing rings        |                       |
| 9   | Seal differential*               | Engine side              | Shaft sealing ring         |                       |
| 10  | Seal bearing journals            |                          | O-rings                    |                       |
| 11  | Seal bearing seat                |                          | O-rings                    |                       |
| 12  | Seal cover 5 <sup>th</sup> gear* |                          | Flat gasket                |                       |
| 13  | Seal cover 5 <sup>th</sup> gear* |                          | Flat gasket                |                       |
| 14  | Guide sleeve                     |                          | Sleeve                     |                       |